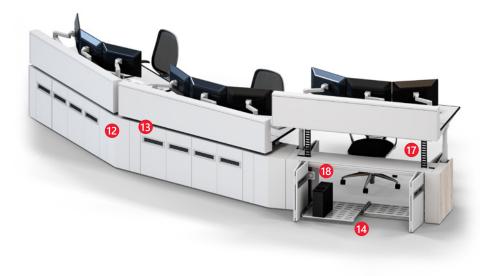

sole. Offered in a wide range of colors and accessory options, Constant's consoles are a key component of your mission critical facility.



# FEATURES & OPTIONS OF THE FREEDOM



+ OPTIONAL ITEMS ‡ CONFIGURABLE ITEMS

### SUPERIOR FLEXIBILITY

Each operations center is unique, and the Freedom Console can be customized to your exact requirements. The team at Constant can help you to analyze your needs and develop the perfect solution for your operators, combining durability and flexibility. The Freedom Console has many standard options and accessories as well as custom options, widths, depths, and heights making it adaptable and customizable to your environment.

# **KEY BENEFITS**

- Cable Management
- Superior Aesthetics
- 24/7 Durability
- Internal Cooling
- CPU/Equipment Enclosures







+ OPTIONAL ITEMS ‡ CONFIGURABLE ITEMS

# **FUTURE-PROOF YOUR OPERATIONS**

When designing the Freedom, the engineers at Constant carefully considered cable management, equipment access and power/data requirements. The result is a console that can be modified for future growth, allowing your console to adapt with your operations.

- Modular components can be reconfigured to allow for future expansions
- CNC (Computer Numerical Control) ensures future duplicate consoles will accurately match existing build
- Comprehensive warranty ensures consoles will be free of defects for the lifetime of their use





+ OPTIONAL ITEMS ‡ CONFIGURABLE ITEMS

# THE INNER WORKINGS OF THE FREEDOM

- Consoles are provided with provisions for electrical box mounting locations
- An optional rear base spline