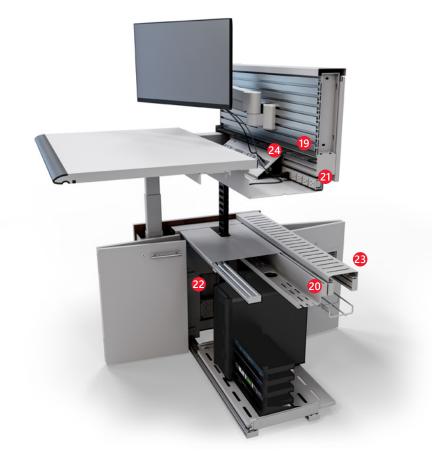

+ OPTIONAL ITEMS ‡ CONFIGURABLE ITEMS

# THE INNER WORKINGS OF THE FREEDOM

- Consoles are provided with provisions for electrical box mounting locations
- An optional rear base spline provides extra base depth for larger equipment and additional cable management
- Custom configurable Connectivity Interface Panels also provide an option for easy access to all low voltage connections by extending connectivity up from below to directly below the worksurface
- Continuous raceways allow for cabling to run between users