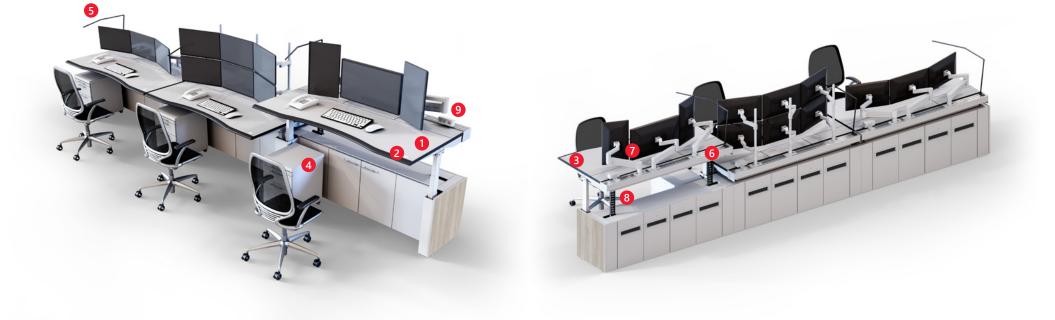

# FEATURES & OPTIONS OF THE FREEDOM

+ OPTIONAL ITEMS ‡ CONFIGURABLE ITEMS

# **KEY BENEFITS**

- Cable Management
- Superior Aesthetics
- 24/7 Durability
- Internal Cooling
- CPU/Equipment Enclosures

+ OPTIONAL ITEMS ‡ CONFIGURABLE ITEMS