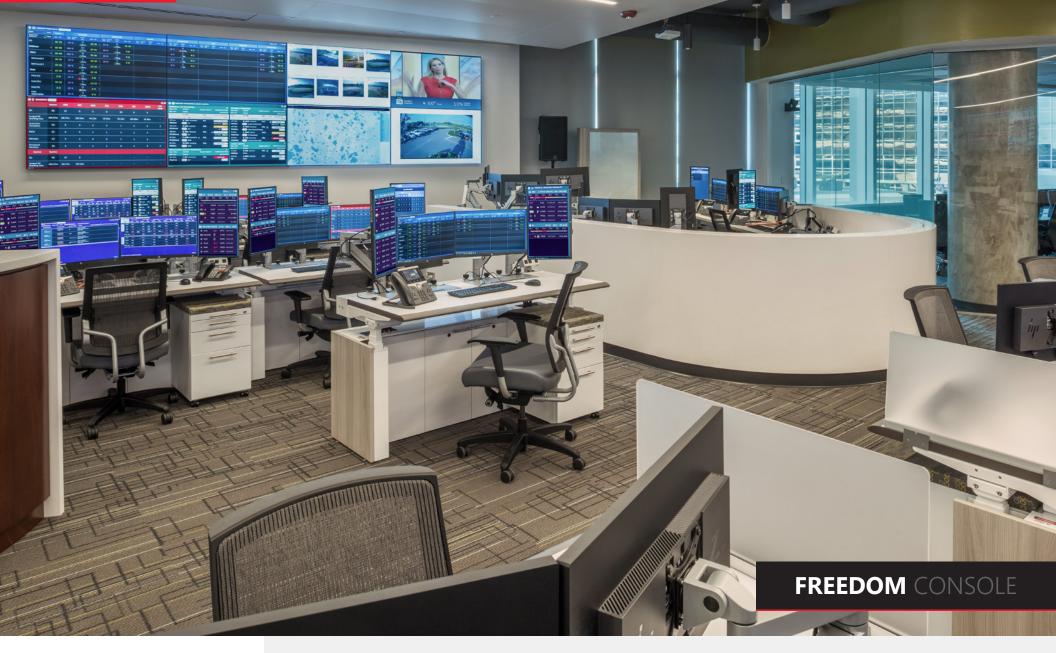

The Freedom Console is Constant's adjustable height worksurface console. Offered in a wide range of colors and accessory options, Constant's consoles are a key component of your mission critical facility.

### SUPERIOR FLEXIBILITY

Each operations center is unique, and the Freedom Console can be customized to your exact requirements. The team at Constant can help you to analyze your needs and develop the perfect solution for your operators, combining durability and flexibility. The Freedom Console has many standard options and accessories as well as custom options, widths, depths, and heights making it adaptable and customizable to your environment.