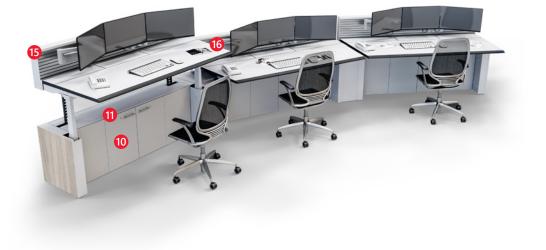

+ OPTIONAL ITEMS ‡ CONFIGURABLE ITEMS

# THE INNER WORKINGS OF THE FREEDOM

- Consoles are provided with provisions for electrical box mounting locations
- An optional rear base spline provides extra base depth for larger equipment and additional cable management
- Custom configurable Connectivity Interface Panels also provide an option for easy access to all low voltage connections by extending connectivity up from below to directly below the worksurface
- Continuous raceways allow for cabling to run between users