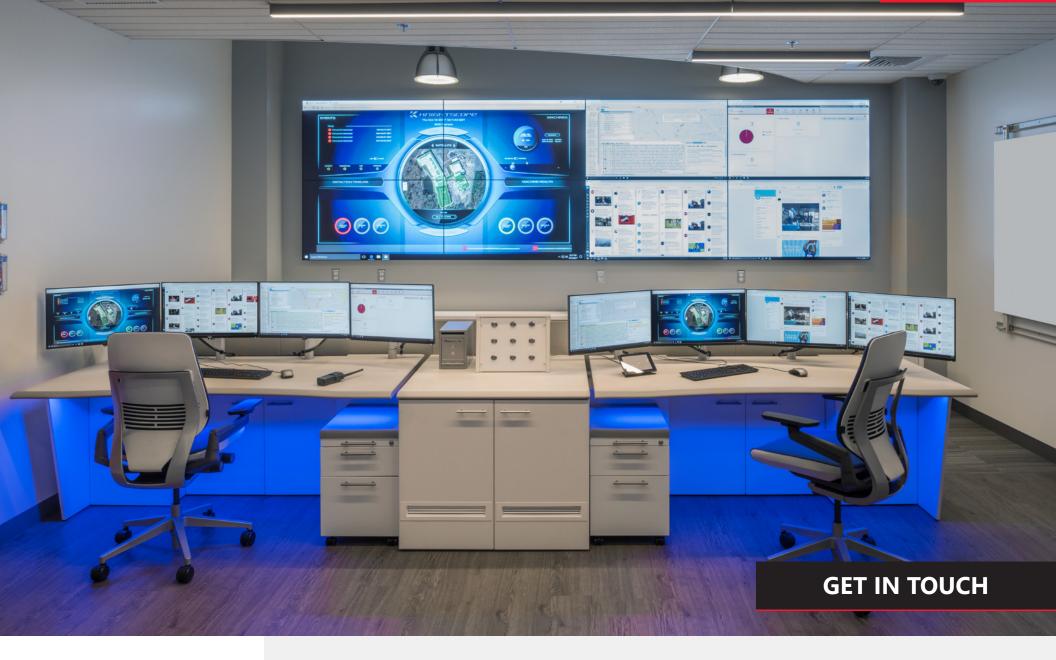

# CONSOLE AND TECHNICAL FURNITURE SOLUTIONS

for the fast pace of 24/7 Command Centers and Mission Critical Operations Centers.

Constant Technologies' console systems are designed for the functionality necessary in a command and control environment. Our ergonomically designed consoles efficiently accommodate all your operator equipment and cabling. We also understand that change is inevitable, so we design our modular consoles for future equipment changes and reconfigurations of your mission critical facility.

The Freedom Console is Constant's adjustable height worksurface console. Offered in a wide range of colors and accessory options, Constant's consoles are a key component of your mission critical facility.

### SUPERIOR FLEXIBILITY

Each operations center is unique, and the Freedom Console can be customized to your exact requirements. The team at Constant can help you to analyze your needs and develop the perfect solution for your operators, combining durability and flexibility. The Freedom Console has many standard options and accessories as well as custom options, widths, depths, and heights making it adaptable and customizable to your environment.