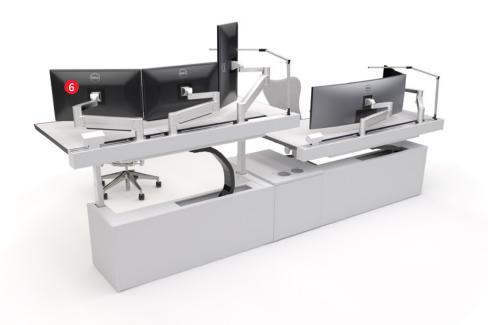

## FEATURES & OPTIONS OF THE ENDURANCE CONSOLE

+ OPTIONAL ITEMS ‡ CONFIGURABLE ITEMS

## **KEY BENEFITS**

- Cable Management
- Superior Aesthetics
- 24/7 Durability
- Internal Cooling
- CPU/Equipment Enclosures

+ OPTIONAL ITEMS ‡ CONFIGURABLE ITEMS

## THE INNER WORKINGS OF THE ENDURANCE

- Modular components can be reconfigured to allow for future expansions
- CNC (Computer Numerical Control) ensures future duplicate consoles will accurately match existing build
- Comprehensive warranty ensures consoles will be free of defects for the lifetime of their use
- Custom configurable Connectivity Interface Panels also provide an option for easy access to all low voltage connections by extending connectivity up from below to directly below the worksurface
- Continuous raceways allow for cabling to run between users