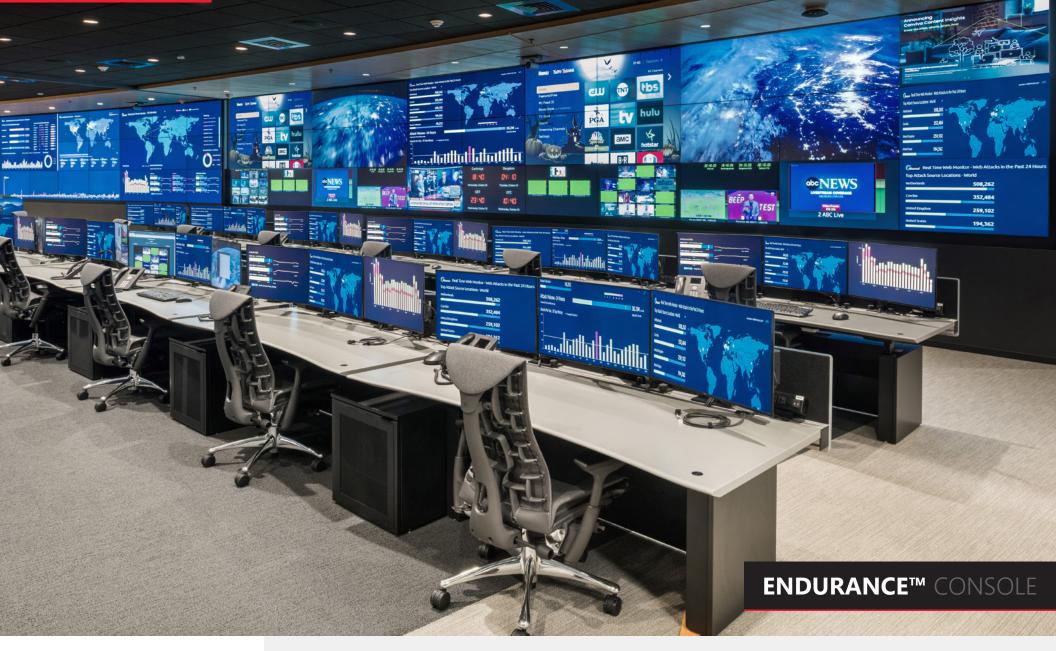

# CONSOLE AND TECHNICAL FURNITURE SOLUTIONS ENGINEERED

for the unique requirements of 24/7 Command Centers and Mission Critical Operations

The Endurance Console is an adjustable height console designed for the rigors of a mission critical environment. Offered with a wide range of colors and accessory options, the Endurance consoles combine the highest levels of functionality and design aesthetics. Mission critical console solutions are engineered with the specific requirements of your operators in mind.

All of Constant Technologies' console systems are designed for the unique needs of a command and control environment. Purpose built, our ergonomically designed consoles efficiently accommodate all operator equipment and cabling. We also understand that change is inevitable, so we design our modular consoles for future equipment changes and reconfigurations of your world-class mission critical facility.

#### SUPERIOR FLEXIBILITY

Each operations center is unique, and the Endurance Console can be customized to your exact requirements. The team at Constant can help you to analyze your needs and develop the perfect solution for your operators, combining durability and flexibility. The Endurance Console has many standard options and accessories as well as custom options, widths, depths, and heights making it adaptable and customizable to your environment.