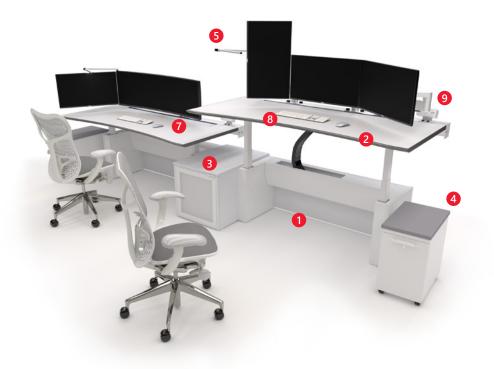

## FEATURES & OPTIONS OF THE ENDURANCE CONSOLE

+ OPTIONAL ITEMS ‡ CONFIGURABLE ITEMS

## **KEY BENEFITS**

- Cable Management
- Superior Aesthetics
- 24/7 Durability
- Internal Cooling
- CPU/Equipment Enclosures

+ OPTIONAL ITEMS ‡ CONFIGURABLE ITEMS

## THE INNER WORKINGS OF THE ENDURANCE

- Modular components can be reconfigured to allow for future expansions
- CNC (Computer Numerical Control) ensures future duplicate consoles will accurately match existing build
- Comprehensive warranty ensures consoles will be free of defects for the lifetime of their use
- Custom configurable Connectivity Interface Panels also provide an option for easy access to all low voltage connections by extending connectivity up from below to directly below the worksurface
- Continuous raceways allow for cabling to run between users