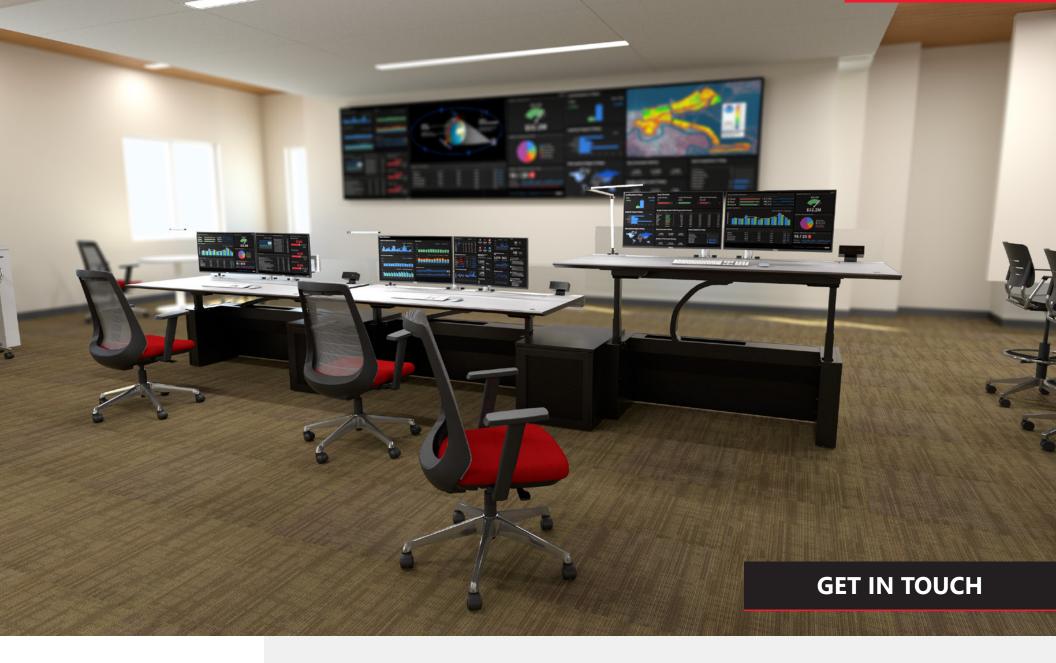

# CONSOLE AND TECHNICAL FURNITURE SOLUTIONS ENGINEERED

for the unique requirements of 24/7 Command Centers and Mission Critical Operations

The Endurance Console is an adjustable height console designed for the rigors of a mission critical environment. Offered with a wide range of colors and accessory options, the Endurance consoles combine the highest levels of functionality and design aesthetics. Mission critical console solutions are engineered with the specific requirements of your operators in mind.

All of Constant Technologies' console systems are designed for the unique needs of a command and control environment. Purpose built, our ergonomically designed consoles efficiently accommodate all operator equipment and cabling. We also understand that change is inevitable, so we design our modular consoles for future equipment changes and reconfigurations of your world-class mission critical facility.

#### SUPERIOR FLEXIBILITY

Each operations center is unique, and the Endurance Console can be customized to your exact requirements. The team at Constant can help you to analyze your needs and develop the perfect solution for your operators, combining durability and flexibility. The Endurance Console has many standard options and accessories as well as custom options, widths, depths, and heights making it adaptable and customizable to your environment.