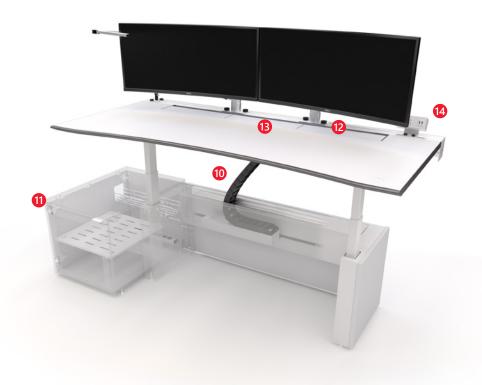

## THE INNER WORKINGS OF THE ENDURANCE

- Modular components can be reconfigured to allow for future expansions
- CNC (Computer Numerical Control) ensures future duplicate consoles will accurately match existing build
- Comprehensive warranty ensures consoles will be free of defects for the lifetime of their use
- Custom configurable Connectivity Interface Panels also provide an option for easy access to all low voltage connections by extending connectivity up from below to directly below the worksurface
- Continuous raceways allow for cabling to run between users

# FREE DESIGN AND BUDGETARY CONSULTATION

(800) 518-7369 gsa@constanttech.com www.constanttech.com